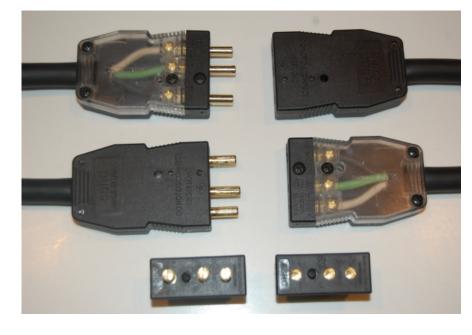

## **2P&G WIRING DEVICE**

## **Standard Features**

UL & cUL Listed Wiring Device For 20AMPS 125V

Designed and Constructed to 2015 PLASA Standards for Stage Pins

Contacts Machined From Solid Brass Rod

High Temperature/High Impact Glass Filled Nylon Housing

Panel Mount has an engineered mounting, grounding clip to eliminate breakage problems

Ergonomic Grip for Ease of Use

Easier to Assemble Due to Increased Wiring Area

Machined, Molded, and Assembled in USA

Colored Receptacles/Inlets

Colored Caps Connectors/Plugs

Clear Caps Connectors/Plugs

| Catalogue # | Description |
|-------------|-------------|
|             |             |

2PG20MP 20A Male Plug

2PG20FC 20A Female Connector

2PG20MI 20A Male Inlet

2PG20FR 20A Female Receptacle